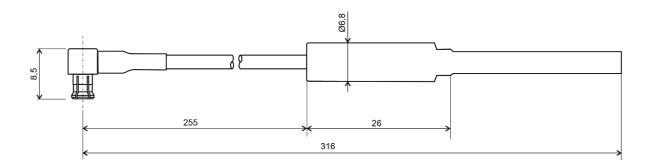

## BENEFITS

- Low VSWR
- Flexible

| Technology            | WLAN/Bluetooth  |
|-----------------------|-----------------|
| Frequency bands       | 2.4 GHz         |
| Bandwidth             | -               |
| Gain                  | 1 dBi           |
| VSWR                  | <1.2:1          |
| Impedance             | 50 Ohm          |
| Directivity           | Omnidirectional |
| Beam angle            | H 360° V 30°    |
| Polarization          | Linear          |
| Maximum input power   | 10 W            |
| Power voltage         | -               |
| Dimensions            | 8.5 mm x 316 mm |
| Weight                | 8.4 g           |
| Operating temperature | -40 to +90 °C   |
| Execution             | Internal        |
| Method of attachment  | -               |
| Cable type            | -               |
| The cable length      | -               |
| Connector type        | MCX(m) 90°      |

### DRAWING