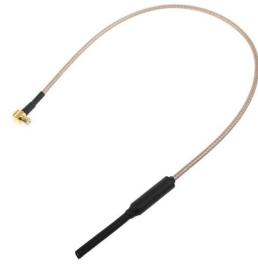

# WLAN/Bluetooth ANTENNA Antenna 2dBi build MCX

AW-A24G-2M260

SECTRON company offers a wide portfolio of WLAN/Bluetoothantennas with various versions differing in shape, level of gain and manner of attachment. SECTRON guarantees a compatible connection between an antenna and all antenna adaptors produced by SECTRON.

## BENEFITS

- Low VSWR
- Flexible

| Technology            | WLAN/Bluetooth  |
|-----------------------|-----------------|
| Frequency bands       | 2.4 GHz         |
| Bandwidth             | -               |
| Gain                  | 1 dBi           |
| VSWR                  | <1.2:1          |
| Impedance             | 50 Ohm          |
| Directivity           | Omnidirectional |
| Beam angle            | H 360° V 30°    |
| Polarization          | Linear          |
| Maximum input power   | 10 W            |
| Power voltage         | -               |
| Dimensions            | 8.5 mm x 316 mm |
| Weight                | 8.4 g           |
| Operating temperature | -40 to +90 °C   |
| Execution             | Internal        |
| Method of attachment  | -               |
| Cable type            | -               |
| The cable length      | -               |
| Connector type        | MCX(m) 90°      |